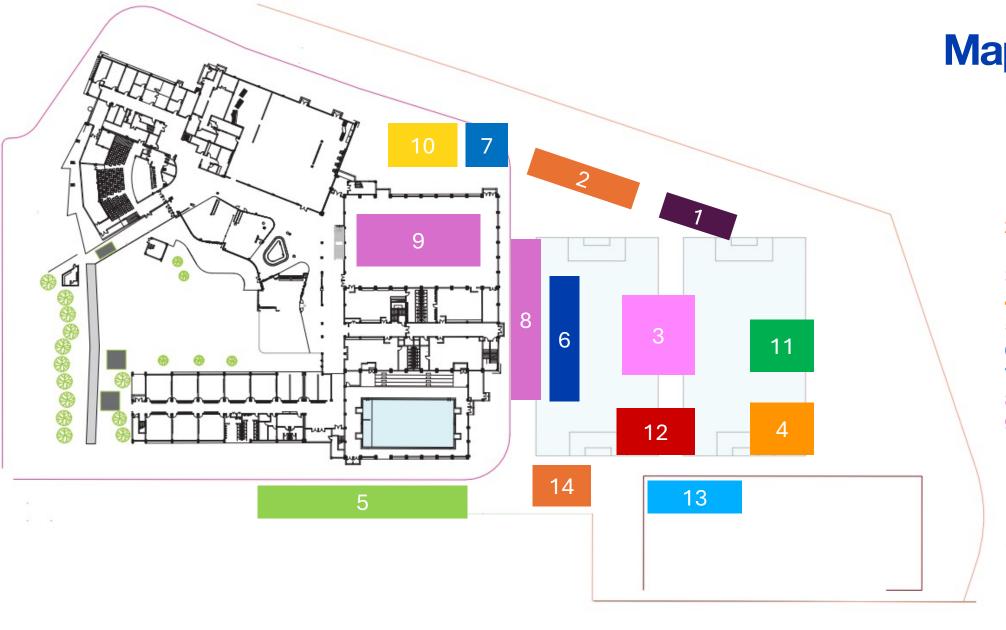

## Map of the area

- 1. Main Stage: Speeches, Live Band with British music, Performances, Awards Ceremonies, Lucky Draws
- 2. F&B Area A (with electricity)
- 3. Picnic Area
- 4. Sports Zone
- **5. Luxury Transport**
- 6. Retail & Education
- 7. STEM
- 8. F1 in Schools Pit Lane
- 9. F1 in Schools BritCham Cup Race Day
- 10.Play Zone
- 11. Health & Wellbeing Zone
- 12. Virgin Atlantic Upper Class Lounge
- 13. Tennis Tournament
- 14. F&B Area B (with electricity)