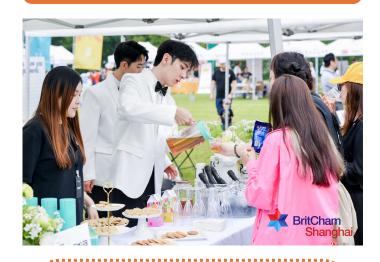

## **Food & Beverage Booth**

Member Price: RMB 2,000\* (early-bird price); RMB 2,500\* (standard price)

Non-member Price: RMB 2,500\* (early-bird price); RMB 3,000\* (standard price)

Notes: Booth owner must provide all cutlery, equipment and obtain all appropriate licensing and certification.

#### **Each Booth Owner enjoys**

- Enjoy an **independent tent** (3m x 3m), 3 table, 2 chairs, with electricity
- Sell a range of hot and cold food plus alcoholic & non-alcoholic beverages \*products to be agreed
- Sell merchandises, vouchers & products.
- Inclusion in social media event posts
- Any promotions & offers included in post-event social media posts
- Donate prize(s) to the raffle for additional exposure