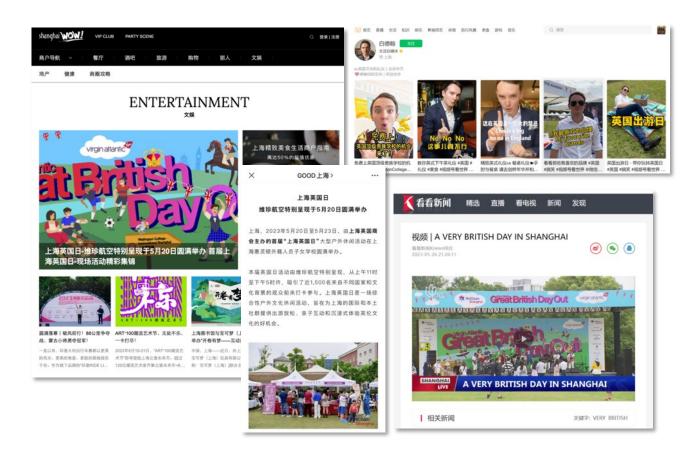

## 2024 British Day in media

30+ media, community partners and social media influencers

#### Featured 2023 coverages:

VIDEO: A Very British Day in Shanghai

活动预告 | 这周六,来上海英国日玩!

<u>邀你体验英伦文化! Bring Family and Friends to The Great British</u> Day Out!

5.20 上海英国日 | 沉浸式体验英伦文化,现场精彩活动不容错过!

上海英国日: 520, VITA校友会带你梦回英国!

## **Key Media & Community Partners in 2023**