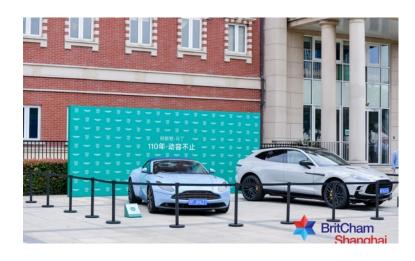

## **GREAT British Motor Vehicle Showcase**

**Member Price**: RMB 6,000\* (early-bird price); RMB 7,000\* (standard price)

Non-member Price: RMB 8,000\* (early-bird

price); RMB 10,000\* (standard price)

#### **Each Space includes**

- Showcase area for two vehicles in high footfall locations
- Allocation of two tickets to Virgin Upper Class Lounge at discounted fee
- Space in additional Vehicle showcase interaction tent area (next to upper class lounge)
- Sell merchandise, products & sign up guest for test drives
- Branding on physical and online map
- Inclusion in social media event posts
- Any promotions & offers included in postevent social media posts
- Donate prizes to the raffle for additional exposure