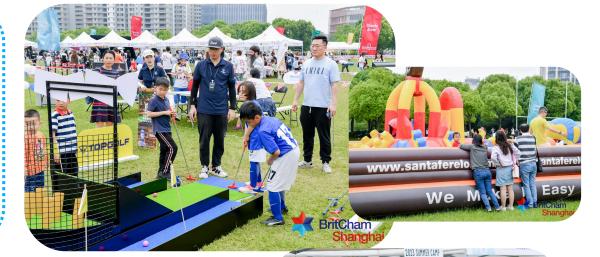

## Featured Zones – Family & Kids friendly

## **Sports Zone**

10+ sports for children and adults to try & experience including football, martial arts and many more

#### **STEM Zone**

Interactive areas for science & engineering activities

Tennis
Tournament

## **Health & Wellbeing Zone**

A zone space promoting mental & physical health & wellness including wellness puppets, yoga & puppies

F1 in Schools

# Featured Zones – Gathering multiple leisure & fun experiences