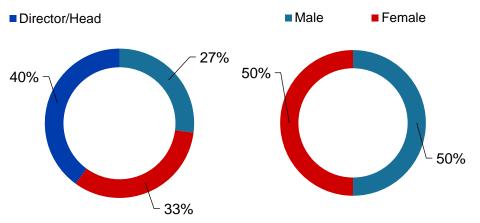

### Who are you targeting

By advertising with the British Chamber, you are targeting an elite group of business professionals who not only represent a diverse range of industries, but wield broad spheres of influence in Shanghai and abroad.

#### ■ MD/VP/GN/CXO ■ Manager